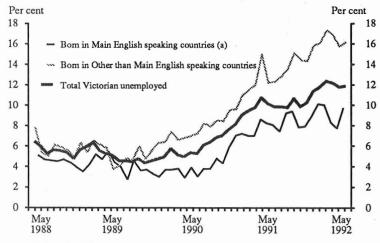

| 60.4                                         |

<sup>(</sup>a) Because it is not practicable to ascertain the birthplace of persons in institutions (who are classified as 'not in the labour force'), labour force participation rates for persons classified by birthplace are calculated by using population estimates which exclude those in institutions. (b) Country of birth data are now grouped according to the Australian Standard Classification of Countries for Social Statistics. See Explanatory Notes for more details. (c) Includes Yugoslavia and former Yugoslav Republics. (d) Comprises United Kingdom and Ireland, Canada, United States of America, South Africa and New Zealand.

### UNEMPLOYMENT RATES OF MIGRANTS (BY BIRTHPLACE) AND TOTAL UNEMPLOYED, VICTORIA



(a) Comprises United Kingdom and Ireland, Canada, United States of America, South Africa, and New Zealand.

TABLE 6. CIVILIAN POPULATION AGED 15 YEARS AND OVER BY LABOUR FORCE STATUS AND FAMILY STATUS, VICTORIA, MAY 1992

|                                                    |                | Employe        |                 | ,               | WATER TO        | Not in          | Civilian<br>popu-<br>lation | Unemp-             |                    |
|----------------------------------------------------|----------------|----------------|-----------------|-----------------|-----------------|-----------------|-----------------------------|--------------------|--------------------|
|                                                    | Full-          | Part-          | m               | Une