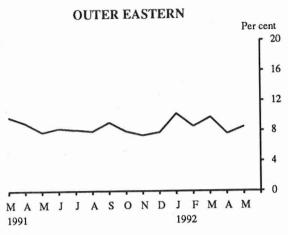

In May 1992 there were 52,100 unemployed youths in the state. Of these, approximately one quarter (12,300) were attending school. The Victorian youth unemployment rate was 29.9 per cent.

Regions

The highest unemployment rate in the state was 17.7 per cent in the North Western Melbourne region; there were 18,800 unemployed persons in this region. The highest number of unemployed (36,900) was in the Mornington Peninsula region; the unemployment rate in this region was 13.9 per cent. Inner Eastern Melbourne had the lowest unemployment rate of 7.5 per cent and Eastern Victoria had the lowest number of unemployed with 11,300.