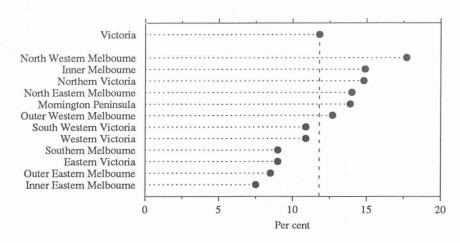

In May 1992 there were 52,100 unemployed youths in the state. Of these, approximately one quarter (12,300) were attending school. The Victorian youth unemployment rate was 29.9 per cent.

Regions

The highest unemployment rate in the state was 17.7 per cent in the North Western Melbourne region; there were 18,800 unemployed persons in this region. The highest number of unemployed (36,900) was in the Mornington Peninsula region; the unemployment rate in this region was 13.9 per cent. Inner Eastern Melbourne had the lowest unemployment rate of 7.5 per cent and Eastern Victoria had the lowest number of unemployed with 11,300.

### UNEMPLOYMENT RATES: VICTORIAN LABOUR FORCE REGIONS, MAY 1992.