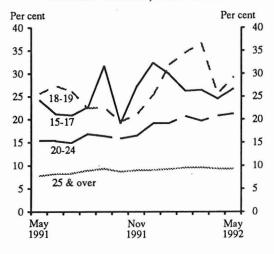

#### UNEMPLOYED PERSONS: TREND SERIES, VICTORIA

Youth

There were 122,000 employed persons aged 15-19 years in Victoria in May 1992. 78,400 of these were employed part time; of these, approximately half (41,800) were attending school.

In May 1992 there were 52,100 unemployed youths in the state. Of these, approximately one quarter (12,300) were attending school. The Victorian youth unemployment rate was 29.9 per cent.

Regions

The highest unemployment rate in the state was 17.7 per cent in the North Western Melbourne region; there were 18,800 unemployed persons in this region. The highest number of unemployed (36,900) was in the Mornington Peninsula region; the unemployment rate in this region was 13.9 per cent. Inner Eastern Melbourne had the lowest unemployment rate of 7.5 per cent and Eastern Victoria had the lowest number of unemployed with 11,300.