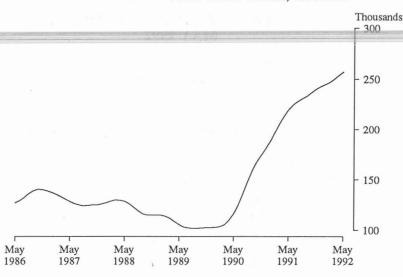

### Unemployment

The seasonally adjusted series for unemployed persons in Victoria shows the number of unemployed persons in Victoria in May 1992 to be 258,900. Trend series data indicates that, while the rate of increase slowed twelve months ago, unemployment has continued to rise steadily since that time. Seasonally adjusted, the unemployment rate at May 1992 was 11.8 per cent. There were 157,100 unemployed males (unemployment rate 12.3 per cent) and 101,800 unemployed females (unemployment rate 11.1 per cent).

#### UNEMPLOYED PERSONS: TREND SERIES, VICTORIA

Youth

There were 122,000 employed persons aged 15-19 years in Victoria in May 1992. 78,400 of these were employed part time; of these, approximately half (41,800) were attending school.