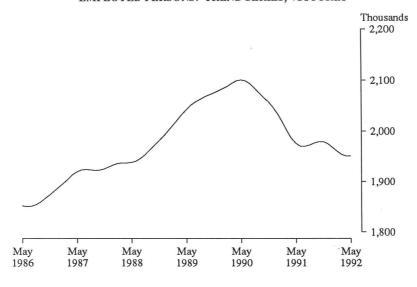

### **Employment**

Since January 1992, when the last rise in employment was recorded, the number of employed persons in Victoria has fallen by 44,900 or 2.3 per cent. Trend estimates indicate that the rate of decline may be slowing.

### EMPLOYED PERSONS: TREND SERIES, VICTORIA

In terms of original data, there were 1,942,100 employed persons in Victoria in May 1992. This figure was comprised of 1,472,800 full time workers, 1,001,700 of whom were male and 469,300 part time workers of whom 346,400 were female. The only group to show an increase in employment over the twelve months to May 1992 was males employed part time, which showed an increase of 22,900 or 22.9 per cent..