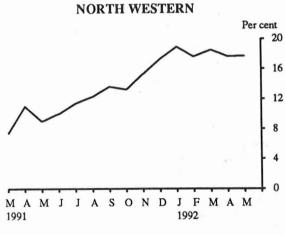

In May 1992 there were 52,100 unemployed youths in the state. Of these, approximately one quarter (12,300) were attending school. The Victorian youth unemployment rate was 29.9 per cent.

Regions

The highest unemployment rate in the state was 17.7 per cent in the North Western Melbourne region; there were 18,800 unemployed persons in this region. The highest number of unemployed (36,900) was in the Mornington Peninsula region; the unemployment rate in this region was 13.9 per cent. Inner Eastern Melbourne had the lowest unemployment rate of 7.5 per cent and Eastern Victoria had the lowest number of unemployed with 11,300.