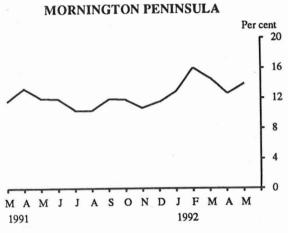

In May 1992 there were 52,100 unemployed youths in the state. Of these, approximately one quarter (12,300) were attending school. The Victorian youth unemployment rate was 29.9 per cent.

Regions

The highest unemployment rate in the state was 17.7 per cent in the North Western Melbourne region; there were 18,800 unemployed persons in this region. The highest number of unemployed (36,900) was in the Mornington Peninsula region; the unemployment rate in this region was 13.9 per cent. Inner Eastern Melbourne had the lowest unemployment rate of 7.5 per cent and Eastern Victoria had the lowest number of unemployed with 11,300.