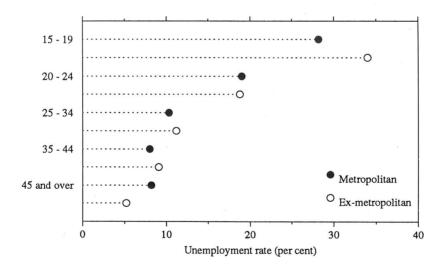

In May 1992 there were 52,100 unemployed youths in the state. Of these, approximately one quarter (12,300) were attending school. The Victorian youth unemployment rate was 29.9 per cent.

Regions

The highest unemployment rate in the state was 17.7 per cent in the North Western Melbourne region; there were 18,800 unemployed persons in this region. The highest number of unemployed (36,900) was in the Mornington Peninsula region; the unemployment rate in this region was 13.9 per cent. Inner Eastern Melbourne had the lowest unemployment rate of 7.5 per cent and Eastern Victoria had the lowest number of unemployed with 11,300.