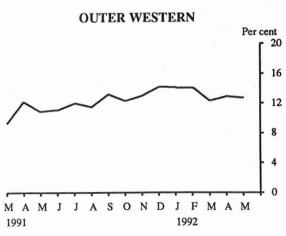

In May 1992 there were 52,100 unemployed youths in the state. Of these, approximately one quarter (12,300) were attending school. The Victorian youth unemployment rate was 29.9 per cent.

Regions

The highest unemployment rate in the state was 17.7 per cent in the North Western Melbourne region; there were 18,800 unemployed persons in this region. The highest number of unemployed (36,900) was in the Mornington Peninsula region; the unemployment rate in this region was 13.9 per cent. Inner Eastern Melbourne had the lowest unemployment rate of 7.5 per cent and Eastern Victoria had the lowest number of unemployed with 11,300.