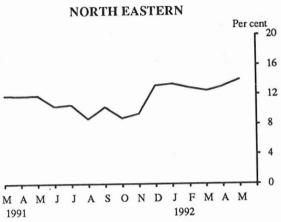

In May 1992 there were 52,100 unemployed youths in the state. Of these, approximately one quarter (12,300) were attending school. The Victorian youth unemployment rate was 29.9 per cent.

Regions

The highest unemployment rate in the state was 17.7 per cent in the North Western Melbourne region; there were 18,800 unemployed persons in this region. The highest number of unemployed (36,900) was in the Mornington Peninsula region; the unemployment rate in this region was 13.9 per cent. Inner Eastern Melbourne had the lowest unemployment rate of 7.5 per cent and Eastern Victoria had the lowest number of unemployed with 11,300.

### UNEMPLOYMENT RATES: VICTORIAN LABOUR FORCE REGIONS, MAY 1992.