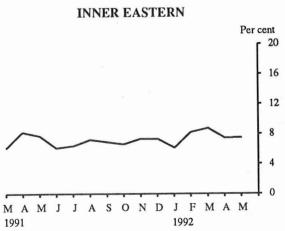

In May 1992 there were 52,100 unemployed youths in the state. Of these, approximately one quarter (12,300) were attending school. The Victorian youth unemployment rate was 29.9 per cent.

Regions

The highest unemployment rate in the state was 17.7 per cent in the North Western Melbourne region; there were 18,800 unemployed persons in this region. The highest number of unemployed (36,900) was in the Mornington Peninsula region; the unemployment rate in this region was 13.9 per cent. Inner Eastern Melbourne had the lowest unemployment rate of 7.5 per cent and Eastern Victoria had the lowest number of unemployed with 11,300.

### UNEMPLOYMENT RATES: VICTORIAN LABOUR FORCE REGIONS, MAY 1992.