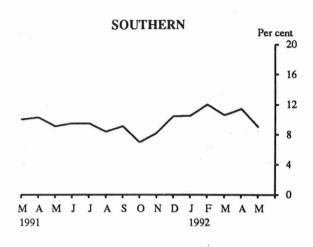

In May 1992 there were 52,100 unemployed youths in the state. Of these, approximately one quarter (12,300) were attending school. The Victorian youth unemployment rate was 29.9 per cent.

Regions

The highest unemployment rate in the state was 17.7 per cent in the North Western Melbourne region; there were 18,800 unemployed persons in this region. The highest number of unemployed (36,900) was in the Mornington Peninsula region; the unemployment rate in this region was 13.9 per cent. Inner Eastern Melbourne had the lowest unemployment rate of 7.5 per cent and Eastern Victoria had the lowest number of unemployed with 11,300.

### UNEMPLOYMENT RATES: VICTORIAN LABOUR FORCE REGIONS, MAY 1992.