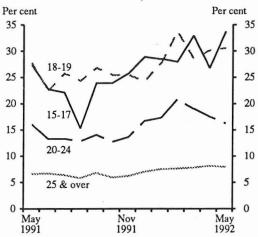

#### UNEMPLOYED PERSONS: TREND SERIES, VICTORIA

Youth

There were 122,000 employed persons aged 15-19 years in Victoria in May 1992. 78,400 of these were employed part time; of these, approximately half (41,800) were attending school.

In May 1992 there were 52,100 unemployed youths in the state. Of these, approximately one quarter (12,300) were attending school. The Victorian youth unemployment rate was 29.9 per cent.

Regions

The highest unemployment rate in the state was 17.7 per cent in the North Western Melbourne region; there were 18,800 unemployed persons in this region. The highest number of unemployed (36,900) was in the Mornington Peninsula region; the unemployment rate in this region was 13.9 per cent. Inner Eastern Melbourne had the lowest unemployment rate of 7.5 per cent and Eastern Victoria had the lowest number of unemployed with 11,300.