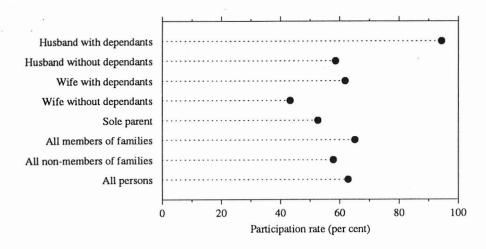

| 216.5          | 43.4           | 259.9           | 37.8            | 297.7           | 217.8           | 515.5                       | 12.7               | 57.8               |
| Not family coded                                   | 44.5           | 16.7           | 61.2            | 9.5             | 70.6            | 101.7           | 172.3                       | 13.4               | 41.0               |
| Total                                              | 1,472.8        | 469.3          | 1,942.1         | 261.0           | 2,203.1         | 1,303.2         | 3,506.3                     | 11.8               | 62.8               |

<sup>(</sup>a) Aged 0 - 14 present in household. (b) Aged 15 and over.

### PARTICIPATION RATES BY FAMILY STATUS, VICTORIA, MAY 1992



### MELBOURNE STATISTICAL DIVISION LABOUR FORCE REGIONS

(UNEMPLOYMENT RATE)

















TABLE 7. CIVILIAN POPULATION AGED 15 YEARS AND OVER BY LABOUR FORCE STATUS, VICTORIAN REGIONS, MARCH 1992

|                                    | VICTORIAN               | Employed                |                 |                           |                           | N7 -4 :                             |                                         | Partici-                                 |
|------------------------------------|-------------------------|-------------------------|-----------------|---------------------------|---------------------------|-------------------------------------|-----------------------------------------|------------------------------------------|
| Region