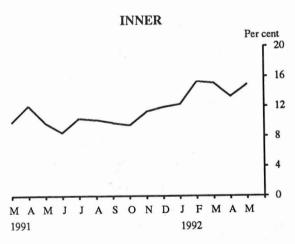

In May 1992 there were 52,100 unemployed youths in the state. Of these, approximately one quarter (12,300) were attending school. The Victorian youth unemployment rate was 29.9 per cent.

Regions

The highest unemployment rate in the state was 17.7 per cent in the North Western Melbourne region; there were 18,800 unemployed persons in this region. The highest number of unemployed (36,900) was in the Mornington Peninsula region; the unemployment rate in this region was 13.9 per cent. Inner Eastern Melbourne had the lowest unemployment rate of 7.5 per cent and Eastern Victoria had the lowest number of unemployed with 11,300.

### UNEMPLOYMENT RATES: VICTORIAN LABOUR FORCE REGIONS, MAY 1992.