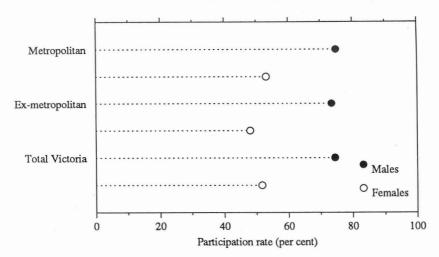

### THE LABOUR FORCE, VICTORIA: ORIGINAL SERIES

| Labour<br>force status | Unit       | May 1991 | March 1992 | April 1992 | May 1992 | Annual<br>percentage<br>change |
|------------------------|------------|----------|------------|------------|----------|--------------------------------|
| Employed               | ('000')    | 1,979.8  | 1,953.0    | 1,943.8    | 1,942.1  | -2.0                           |
| Unemployed             | ('000')    | 221.5    | 268.4      | 257.4      | 261.0    | 17.8                           |
| Labour force           | ('000)     | 2,201.3  | 2,221.4    | 2,201.2    | 2,203.1  | 0.1                            |
| Unemployment rate      | (per cent) | 10.1     | 12.1       | 11.7       | 11.8     | 16.8                           |
| Participation rate     | (per cent) | 63.4     | 63.4       | 62.8       | 62.8     | -0.9                           |