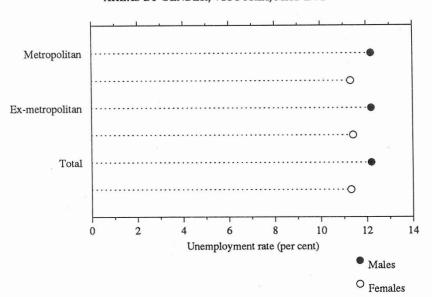

In May 1992 there were 52,100 unemployed youths in the state. Of these, approximately one quarter (12,300) were attending school. The Victorian youth unemployment rate was 29.9 per cent.

Regions

The highest unemployment rate in the state was 17.7 per cent in the North Western Melbourne region; there were 18,800 unemployed persons in this region. The highest number of unemployed (36,900) was in the Mornington Peninsula region; the unemployment rate in this region was 13.9 per cent. Inner Eastern Melbourne had the lowest unemployment rate of 7.5 per cent and Eastern Victoria had the lowest number of unemployed with 11,300.